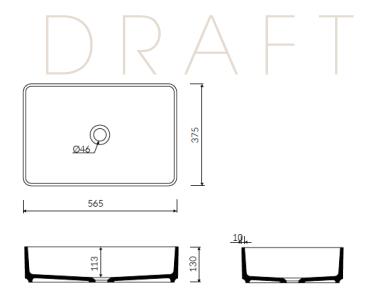

## Above counter basin

ORDER CODE 191154
TAPHOLE No taphole.
WASTE Suits 32 mm waste.
OVERFLOW No overflow.
MATERIAL Marstone.
FINISH Matte.
COLOUR White.

FIXING Always use the actual basin to verify cutout.

## Please note

- All measurements are in millimetres.
- Dimensions are nominal and subject to normal ceramic manufacturing variations of ±5mm.
- Fixing: Use silicone sealant. DO NOT USE EPOXY TYPE ADHESIVES.
- Always use the actual basin to verify cutout.
- ${\mathord{\hspace{1pt}\text{--}\hspace{1pt}}}$  Specifications may vary without notice as part of our continuous improvement practices.
- Clean with a damp cloth. Do not use abrasive cleaners, liquids or pastes.