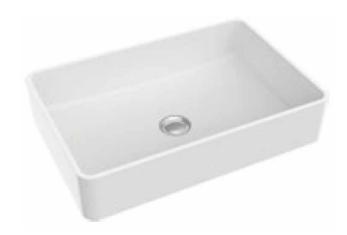

## MILOS BASIN

## MARSTONE - MATTE FINISH

## Above counter basin

ORDER CODE 191154
TAPHOLE No taphole.
WASTE Suits 32 mm waste.
OVERFLOW No overflow.
MATERIAL Marstone.
FINISH Matte.
COLOUR White.

FIXING Always use the actual basin to verify cutout.